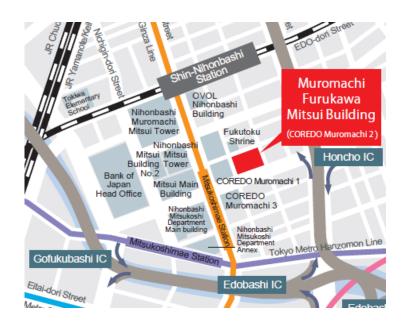

## Details

1. New Office7th Floor, Muromachi Furukawa Mitsui Building,<br/>2-3-1, Nihonbashi-Muromachi, Chuo-ku, Tokyo, 103-0022, Japan

2. Start of Operation (Planned) May 7, 2019 (Tue)

3. Telephone and Facsimile Numbers Same as the current numbers.

## 4. Guide Map

Access

Directly connected to Tokyo Metro Hanzomon Line and Ginza Line Mitsukoshimae Station (Exit A6) Directly connected to JR Sobu Line (Rapid) Shin-Nihombashi Station

[Inquiries about this announcement] KH Neochem Co., Ltd. Public Relations TEL: 81-3-3510-3579 1-6-5, Nihonbashi-Honcho, Chuo-ku, Tokyo